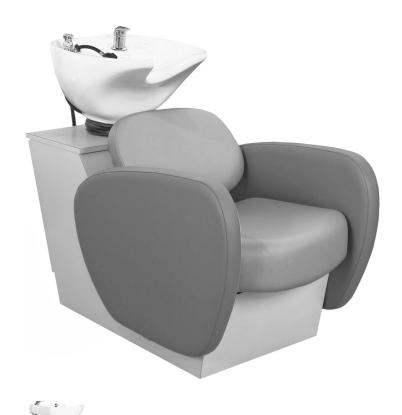

# ATL BACKWASH SHUTTLE

## SKU:72BWS

This modern Backwash Shuttle boasts of high-quality precision-stitched professional grade vinyl upholstery and is ergonomically designed for superior client comfort. Upholstered side arms can be the same color as the chair, or add a touch of color for a unique look, as pictured. Includes the CB86 or the CB87 Tilting Porcelain Rowl

## TECHNICAL INFORMATION

- Width between the arms 22"
- Width outside the arms 27"
- Height to the top of the back 40"
- Height to the top of the seat 19"
- Depth of seat 20"
- Overall depth 44"