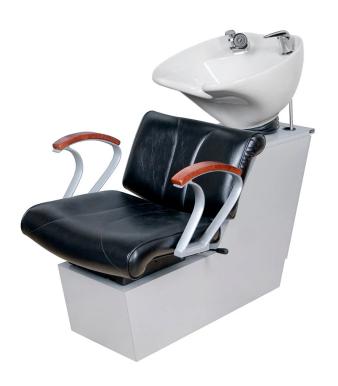

# CHELSEA BACKWASH SHUTTLE

#### SKU:81BWS

The Chelsea BA Styling Chair is stylish, plush, and comfortable. This chair style is specified for new salon projects by some of the top salon designers! Features include Powder Coated cast-aluminum arms with real wood armpads, expert quilted upholstery, and either the CB86 or CB87 Tilting Porcelain Bowl.

When ordering, specify armpad wood: Cherry, Cafelle, Mahogany, or Maple.

## TECHNICAL INFORMATION

- Width between the arms 22"
- Width outside the arms 26"
- Height to top of back 40"
- Height to top of seat 17.5"
- Depth of seat 18"
- Overall depth 44"