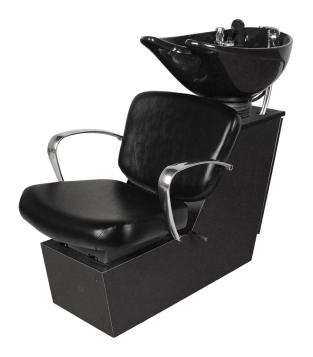

# MILANO BACKWASH SHUTTLE

#### SKU:83BWS

The Milan is a stylish and comfortable Backwash Shuttle for any salon or spa. It features clean lines, polished cast-aluminum arms and soft, foam padding to ensure maximum comfort. Includes the CB86 or the CB87 Tilting **Porcelain** Bowl.

# TECHNICAL INFORMATION

- Width between the arms 21"
- Width outside the arms 25" ٠
- Height to top of back 40" •
- Height to top of seat 17.5"
  Depth of seat 19"
- Overall depth 44" .